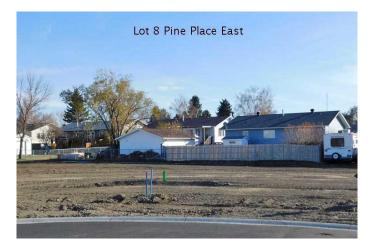

#### \$92,150

0 Bedroom, 0.00 Bathroom, Land on 0.24 Acres

NONE, Claresholm, Alberta

Welcome to Claresholm's newest subdivision, Pine Place East. Tucked up in the NE corner of town and backing onto Patterson Park. This is one of the eight lots available. Individuals and developers welcome. R1 zoning and GST applicable.