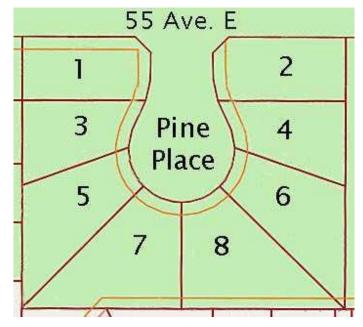

#### \$92,150

0 Bedroom, 0.00 Bathroom, Land on 0.24 Acres

NONE, Claresholm, Alberta

Welcome to Claresholm's newest subdivision, Pine Place East. Tucked up in the NE corner of town and backing onto Patterson Park. This is one of the eight lots available. Individuals and developers welcome. R1 zoning and GST applicable.