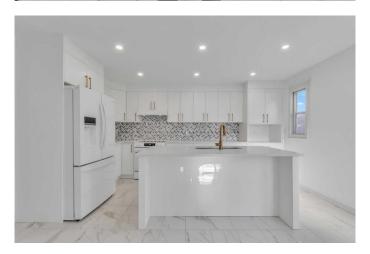

As you enter, you're greeted by a bright and airy foyer that leads to the dining, kitchen & living areas. The expansive living room features large windows filling the space with natural light, while elegant flooring sets a warm tone. The heart of the home is the gourmet kitchen, complete with newer white appliances, sleek quartz countertops, and a generous island perfect for casual meals. The adjacent dining area provides a seamless flow for family gatherings and dinner parties.