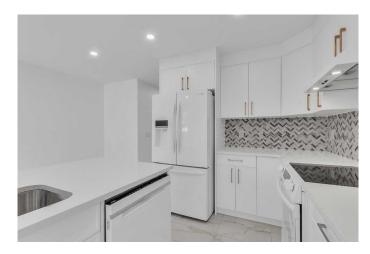

As you enter, you're greeted by a bright and airy foyer that leads to the dining, kitchen & living areas. The expansive living room features large windows filling the space with natural light, while elegant flooring sets a warm tone. The heart of the home is the gourmet kitchen, complete with newer white appliances, sleek quartz countertops, and a generous island perfect for casual meals. The adjacent dining area provides a seamless flow for family gatherings and dinner parties.