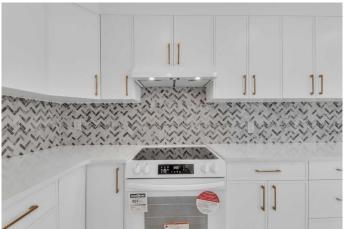

As you enter, you're greeted by a bright and airy foyer that leads to the dining, kitchen & living areas. The expansive living room features large windows filling the space with natural light, while elegant flooring sets a warm tone. The heart of the home is the gourmet kitchen, complete with newer white appliances, sleek quartz countertops, and a generous island perfect for casual meals. The adjacent dining area provides a seamless flow for family gatherings and dinner parties.