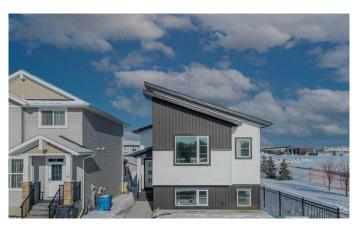

# \$475,000

3 Bedroom, 2.00 Bathroom, 1,174 sqft Residential on 0.08 Acres

Liberty Landing, Rural Red Deer County, Alberta

Rare to find this Bungalow/ Bilevel Home siding onto the Park with three bedrooms up, the lower level comes with rough in plumbing, large windows and the walk out door to grade all which allow the Lower Development bedrooms, family room, play room or many other uses with this wide open space. Located in the Family friendly Community of Liberty Landing with Parks Playgrounds and pathways all ready and minutes from major shopping such as Costco and Employment Opportunities with in walking distance.

#### **Exterior**

Exterior Features None

Lot Description Back Lane, Back Yard, Corner Lot, Rectangular Lot

Roof Asphalt

Construction Concrete, Silent Floor Joists, Vinyl Siding, Wood Frame

Foundation Poured Concrete