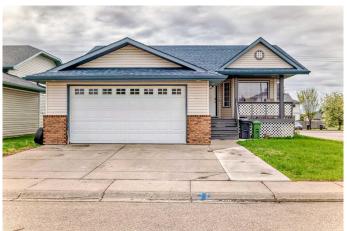

# \$600,000

5 Bedroom, 3.00 Bathroom, 1,283 sqft Residential on 0.14 Acres

Maplewood., Strathmore, Alberta

NEW ROOF, SIDING, EAVESTROUGH. AIR CONDITIONED. Great Corner Lot. Lots of Off-Street Parking. Cul-de-sac Location. Property is Expansive Not Expensive. Potential Plus. Central Air Conditioned.5 Bedrooms. 3 Bathrooms. 2 Laundry Areas Up/Dow. Fully Developed. Fenced Yard. Pet Friendly. Hot Tub. Cement Pad in Backyard. Great for Basketball. Upper Deck 20 x 9. Lower Deck 28x18. Gas hook-up for the Barbeque. Covered Porch 16X5. Enjoy the Outdoor Space. South Backyard. Great Home for 2 families. Come See.

#### **Essential Information**

MLS® # A2195166 Price \$600,000

Bedrooms 5

Bathrooms 3.00

Full Baths 3

Square Footage 1,283

Acres 0.14

Year Built 1998

#### **Exterior**

Exterior Features Private Yard

Lot Description Back Yard, Corner Lot, Cul-De-Sac, Front Yard, Landscaped, Level, Low

Maintenance Landscape

Roof Asphalt Shingle

Construction Vinyl Siding

Foundation Poured Concrete