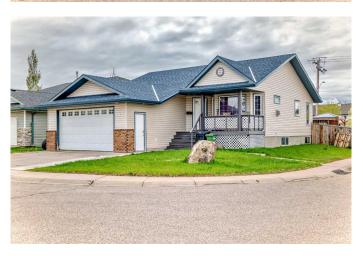

# \$600,000

5 Bedroom, 3.00 Bathroom, 1,283 sqft Residential on 0.14 Acres

Maplewood., Strathmore, Alberta

NEW ROOF, SIDING, EAVESTROUGH. AIR CONDITIONED. Great Corner Lot. Lots of Off-Street Parking. Cul-de-sac Location. Property is Expansive Not Expensive. Potential Plus. Central Air Conditioned.5 Bedrooms. 3 Bathrooms. 2 Laundry Areas Up/Dow. Fully Developed. Fenced Yard. Pet Friendly. Hot Tub. Cement Pad in Backyard. Great for Basketball. Upper Deck 20 x 9. Lower Deck 28x18. Gas hook-up for the Barbeque. Covered Porch 16X5. Enjoy the Outdoor Space. South Backyard. Great Home for 2 families. Come See.

#### **Essential Information**

MLS® # A2195166 Price \$600,000

Bedrooms 5

Bathrooms 3.00

Full Baths 3

Square Footage 1,283

Acres 0.14

Year Built 1998

#### **Exterior**

Exterior Features Private Yard

Lot Description Back Yard, Corner Lot, Cul-De-Sac, Front Yard, Landscaped, Level, Low

Maintenance Landscape

Roof Asphalt Shingle

Construction Vinyl Siding

Foundation Poured Concrete