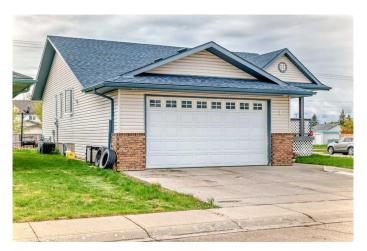

# \$600,000

5 Bedroom, 3.00 Bathroom, 1,283 sqft Residential on 0.14 Acres

Maplewood., Strathmore, Alberta

NEW ROOF, SIDING, EAVESTROUGH. AIR CONDITIONED. Great Corner Lot. Lots of Off-Street Parking. Cul-de-sac Location. Property is Expansive Not Expensive. Potential Plus. Central Air Conditioned.5 Bedrooms. 3 Bathrooms. 2 Laundry Areas Up/Dow. Fully Developed. Fenced Yard. Pet Friendly. Hot Tub. Cement Pad in Backyard. Great for Basketball. Upper Deck 20 x 9. Lower Deck 28x18. Gas hook-up for the Barbeque. Covered Porch 16X5. Enjoy the Outdoor Space. South Backyard. Great Home for 2 families. Come See.

#### **Essential Information**

MLS® # A2195166 Price \$600,000

Bedrooms 5

Bathrooms 3.00

Full Baths 3

Square Footage 1,283

Acres 0.14

Year Built 1998

#### **Exterior**

Exterior Features Private Yard

Lot Description Back Yard, Corner Lot, Cul-De-Sac, Front Yard, Landscaped, Level, Low

Maintenance Landscape

Roof Asphalt Shingle

Construction Vinyl Siding

Foundation Poured Concrete