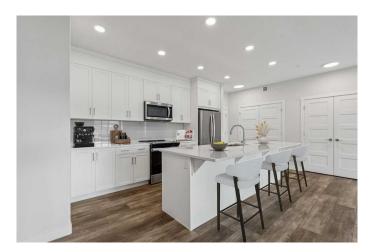

## \$630,000

3 Bedroom, 2.00 Bathroom, 1,107 sqft Residential on 0.00 Acres

Wolf Willow, Calgary, Alberta

Attention first-time home owners and investors - Welcome to Wolf Willow! Embrace the thrill of homeownership with this \*\*\*FULLY UPGRADED\*\*\* 2 BED/ 2 BATH plus Den unit with Federation park View. This unit features 9ft Ceiling, upgraded stone countertops, Stainless steel appliances, Ensuite bathroom with double vanity ,SPACIOUS BALCONY, Air conditioner and more! Enjoy peace and quiet on the upper floor with mountain views!, Bask in the abundance of natural light that floods this sun-facing unit. The unit also comes with its own parking stall, plenty of visitor parking and free street-parking for your guests. Convenience is at your doorstep, with quick access to Golf course, Bow river, neighboring shops, walk/ Bike trails, restaurants, and nearby parks. Don't miss out on this incredible opportunity to make this beautiful home your own.

## Interior

Interior Features Kitchen Island, No Animal Home, No Smoking Home, Quartz Counters

Appliances Dishwasher, Electric Stove, Microwave, Refrigerator, Washer/Dryer,

Oven

Heating Baseboard

Cooling Central Air