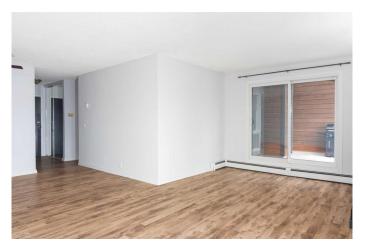

# \$268,000

2 Bedroom, 1.00 Bathroom, 770 sqft Residential on 0.00 Acres

Bankview, Calgary, Alberta

Welcome to this 2 bedroom, Bright spacious top floor open concept condo in the heart of Bankview. This condo unit has a new fridge and dishwasher and has been freshly painted. The master bedroom has a walk in closet. This unit has the convenience of in suite laundry. The sliding patio doors open into a large patio, where you can relax and enjoy barbequing anytime. The living room has a fireplace that adds character to this unit., perfect for mounting your tv or decorating with your personal touches. The location is close to downtown, shopping, parks, schools and restaurants. This condo is ready for you to move in.