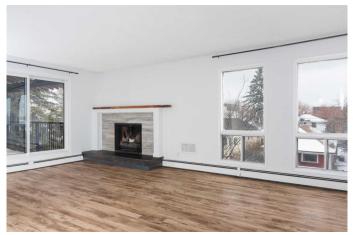

# \$268,000

2 Bedroom, 1.00 Bathroom, 770 sqft Residential on 0.00 Acres

Bankview, Calgary, Alberta

Welcome to this 2 bedroom, Bright spacious top floor open concept condo in the heart of Bankview. This condo unit has a new fridge and dishwasher and has been freshly painted. The master bedroom has a walk in closet. This unit has the convenience of in suite laundry. The sliding patio doors open into a large patio, where you can relax and enjoy barbequing anytime. The living room has a fireplace that adds character to this unit., perfect for mounting your tv or decorating with your personal touches. The location is close to downtown, shopping, parks, schools and restaurants. This condo is ready for you to move in.

Cooling None
Fireplace Yes
# of Fireplaces 1

Fireplaces Wood Burning