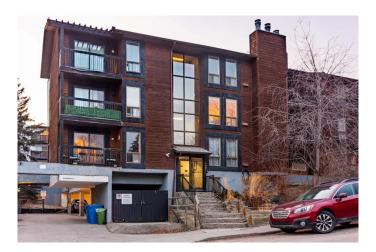

# \$268,000 - 302, 2611 15a Street Sw, Calgary

MLS® #A2197176

# \$268,000

2 Bedroom, 1.00 Bathroom, 770 sqft Residential on 0.00 Acres

Bankview, Calgary, Alberta

Welcome to this 2 bedroom, Bright spacious top floor open concept condo in the heart of Bankview. This condo unit has a new fridge and dishwasher and has been freshly painted. The master bedroom has a walk in closet. This unit has the convenience of in suite laundry. The sliding patio doors open into a large patio, where you can relax and enjoy barbequing anytime. The living room has a fireplace that adds character to this unit., perfect for mounting your tv or decorating with your personal touches. The location is close to downtown, shopping, parks, schools and restaurants. This condo is ready for you to move in.

# **Community Information**

Address 302, 2611 15a Street Sw

Subdivision Bankview
City Calgary
County Calgary
Province Alberta
Postal Code T2T 4C1

## **Exterior**

Exterior Features Balcony

Construction Wood Frame, Cedar

Foundation Other