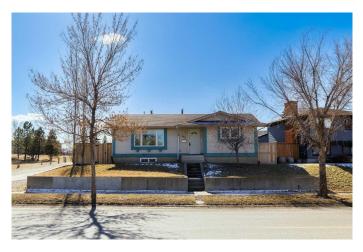

# \$570,000 - 903 Abbotsford Drive Ne, Calgary

MLS® #A2200223

#### \$570,000

5 Bedroom, 2.00 Bathroom, 1,154 sqft Residential on 0.14 Acres

Abbeydale, Calgary, Alberta

Back on market due to Financing. Price improvement: Incredible value in the heart of Abbeydale! This corner lot home is bursting with potential, offering 2000 sq ft of developed living space, 5 bedrooms, and 2 full bathrooms  $\hat{a} \in$  "the perfect canvas to create your dream home or a savvy investment opportunity. Sitting on a huge lot with RV parking, this property features a massive double detached garage (23'5 x 27'6)  $\hat{a} \in$  " a dream workspace for any handyman or hobbyist. The layout is functional, the bones are solid, and the possibilities are endless!

#### Exterior

| Exterior Features | Private Yard                                             |
|-------------------|----------------------------------------------------------|
| Lot Description   | Back Lane, Corner Lot, Front Yard, See Remarks, City Lot |
| Roof              | Asphalt Shingle                                          |
| Construction      | Vinyl Siding, Wood Frame                                 |
| Foundation        | Poured Concrete                                          |