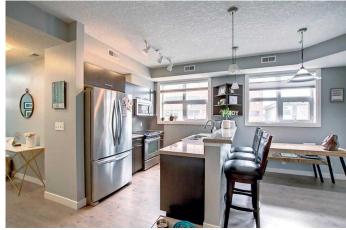

## \$299,900

1 Bedroom, 1.00 Bathroom, 645 sqft Residential on 0.00 Acres

Hillhurst, Calgary, Alberta

LOCATION, LOCATION, LOCATION!!! As it a End unit on the West side of the building it has windows which give it a lot of natural light. Enjoy an open lay out with upgraded finishing's such as granite counter tops throughout, stainless steel appliances, new high end laminate flooring, in suite laundry, central ac, titled underground (secured) parking and separate storage unit. The unit has a good sized primary bedroom, 4 piece bathroom, functional kitchen with plenty of cabinet and counter space and an open flex area which lends itself well as either a dining room, living room or study. Enjoy the warm summer days on the oversized patio! This location is hard to beat! Walking distance to a wide array of grocery stores, shops, pubs, restaurants, parks, swimming pools, all levels of school, SAIT, C-train stations, transit, down town, the river, Kensington, and much much more!

#### Interior

Interior Features Granite Counters, Separate Entrance

Appliances Dishwasher, Microwave Hood Fan, Refrigerator, Washer/Dryer Stacked,

Electric Stove

Heating Forced Air Cooling Central Air