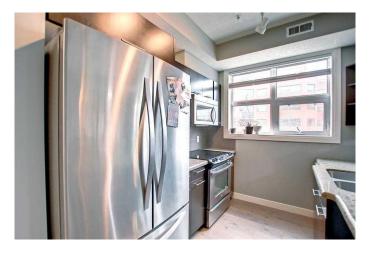

## \$299,900

1 Bedroom, 1.00 Bathroom, 645 sqft Residential on 0.00 Acres

Hillhurst, Calgary, Alberta

LOCATION, LOCATION, LOCATION!!! As it a End unit on the West side of the building it has windows which give it a lot of natural light. Enjoy an open lay out with upgraded finishing's such as granite counter tops throughout, stainless steel appliances, new high end laminate flooring, in suite laundry, central ac, titled underground (secured) parking and separate storage unit. The unit has a good sized primary bedroom, 4 piece bathroom, functional kitchen with plenty of cabinet and counter space and an open flex area which lends itself well as either a dining room, living room or study. Enjoy the warm summer days on the oversized patio! This location is hard to beat! Walking distance to a wide array of grocery stores, shops, pubs, restaurants, parks, swimming pools, all levels of school, SAIT, C-train stations, transit, down town, the river, Kensington, and much much more!

#### Interior

Interior Features Granite Counters, Separate Entrance

Appliances Dishwasher, Microwave Hood Fan, Refrigerator, Washer/Dryer Stacked,

Electric Stove

Heating Forced Air Cooling Central Air