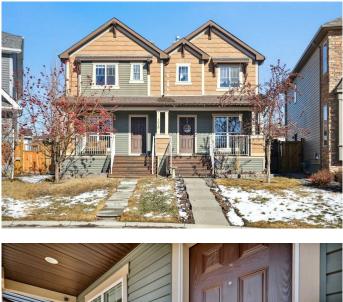

#### \$549,900

3 Bedroom, 3.00 Bathroom, 1,425 sqft Residential on 0.07 Acres

Cranston, Calgary, Alberta

\*NEW LISTING ALERT\*\* Welcome home to a beautiful, bright & "Next to new" family home in Cranston's heart. This wonderful gem will impress with its stylish décor, excellent open floor plan, air conditioning, and pie-shaped homesite location!! Immediately upon entering, you are invited in by a front living area with views to the kitchen. It has ceiling-high mocha-stained maple cabinet doors, GRANITE countertops, stainless steel appliances, a gas stove, a subway white tile backsplash, modern interior lighting, and abundant beautiful windows letting in natural daylight. The 2nd level boasts a three-bedroom design with many feature windows. The primary bedroom suite includes a big walk-in closet & private ensuites with his/her sinks. Bonus: Finished oversized 24x22 Double car detached garage with a sunny rear yard offering a large 17' x 17' wood patio! BBQ time - year round. Flexible possession date "Just move in" ... Call your friendly REALTOR(R) to book a viewing!

### **Essential Information**

| MLS® #     | A2200699  |
|------------|-----------|
| Price      | \$549,900 |
| Bedrooms   | 3         |
| Bathrooms  | 3.00      |
| Full Baths | 2         |

| Half Baths     | 1                      |
|----------------|------------------------|
| Square Footage | 1,425                  |
| Acres          | 0.07                   |
| Year Built     | 2013                   |
| Туре           | Residential            |
| Sub-Type       | Semi Detached          |
| Style          | 2 Storey, Side by Side |
| Status         | Active                 |

# **Community Information**

| Address     | 178 Cranford Way Se |
|-------------|---------------------|
| Subdivision | Cranston            |
| City        | Calgary             |
| County      | Calgary             |
| Province    | Alberta             |
| Postal Code | T3M 1W4             |