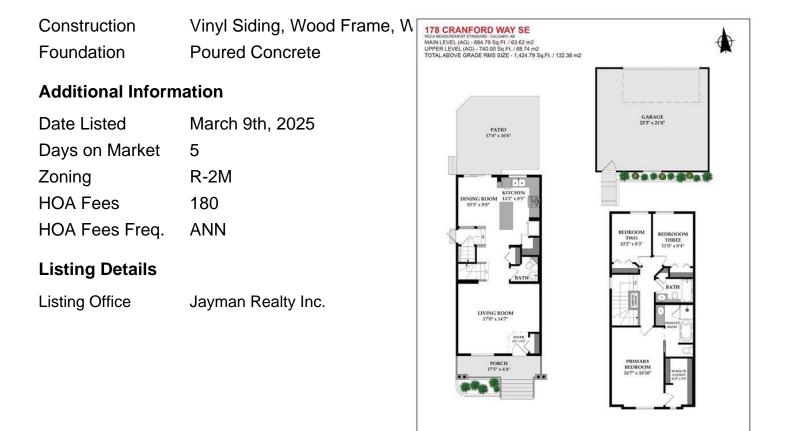

### **Essential Information**

| MLS® #     | A2200699  |
|------------|-----------|
| Price      | \$549,900 |
| Bedrooms   | 3         |
| Bathrooms  | 3.00      |
| Full Baths | 2         |

| Half Baths     | 1                      |
|----------------|------------------------|
| Square Footage | 1,425                  |
| Acres          | 0.07                   |
| Year Built     | 2013                   |
| Туре           | Residential            |
| Sub-Type       | Semi Detached          |
| Style          | 2 Storey, Side by Side |
| Status         | Active                 |

### Interior

| Interior Features | Breakfast Bar, Closet Organizers, Granite Counters, Kitchen Island,<br>Open Floorplan, Pantry, Recessed Lighting, Storage, Vinyl Windows,<br>Walk-In Closet(s) |
|-------------------|----------------------------------------------------------------------------------------------------------------------------------------------------------------|
| Appliances        | Central Air Conditioner, Dishwasher, Dryer, Garage Control(s), Gas<br>Stove, Microwave Hood Fan, Refrigerator, Washer, Water Softener,<br>Window Coverings     |
| Heating           | High Efficiency, Forced Air, Natural Gas                                                                                                                       |
| Cooling           | Central Air                                                                                                                                                    |
| Has Basement      | Yes                                                                                                                                                            |
| Basement          | Full, Unfinished                                                                                                                                               |
| Exterior          |                                                                                                                                                                |
| Exterior Features | Courtvard                                                                                                                                                      |

| Exterior Features | Courtyard                                    |
|-------------------|----------------------------------------------|
| Lot Description   | Back Lane, Landscaped, Pie Shaped Lot, Views |
| Roof              | Asphalt Shingle                              |