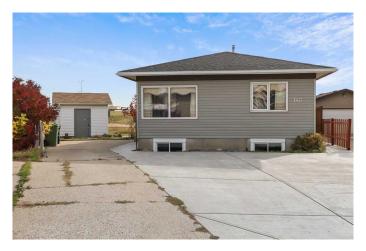

#### \$550,000

5 Bedroom, 2.00 Bathroom, 961 sqft Residential on 0.12 Acres

Abbeydale, Calgary, Alberta

**INVESTOR ALERT!** This well-maintained bungalow sits on a spacious pie lot and offers incredible income potential. With FIVE bedrooms and two bathrooms, the home features two separate living spacesâ€"one on each level. Recent updates include new siding, roof, windows, flooring, and A/C, all completed in 2022. The bright main floor has a functional layout with a tucked-away kitchen and dining area, featuring a gas stove, stylish backsplash, updated cabinetry, and plenty of cupboard space. The cozy family room has a large window, allowing for plenty of natural light, and three generously sized bedrooms with ample closet space complete the main level. The fully renovated illegal BASEMENT SUITE has all-new vinyl flooring, fresh paint, and updated trim, offering two bedrooms, a three-piece bathroom, a full kitchen, and a spacious family room. Each basement bedroom also has MASSIVE egress compliant windows! Additional features include a newer high-efficiency furnace, a newer hot water tank, a laundry room, and plenty of storage. The low-maintenance backyard boasts a beautiful deck, a fire pit area, and a storage shed, with ample parking for an RV, trailer, or up to six vehicles. Smart home features like WiFi-enabled switches add convenience. This incredible opportunity won't lastâ€"schedule your viewing today!

Built in 1981

### Exterior

| Exterior Features | None                                                       |
|-------------------|------------------------------------------------------------|
| Lot Description   | Back Yard, Irregular Lot, Landscaped, No Neighbours Behind |
| Roof              | Asphalt Shingle                                            |
| Construction      | Wood Frame                                                 |