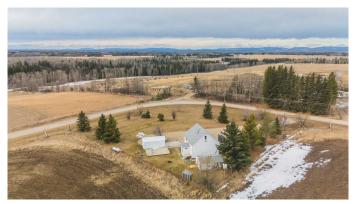

## \$315,000

1 Bedroom, 1.00 Bathroom, 689 sqft Residential on 1.00 Acres

NONE, Rural Clearwater County, Alberta

This adorable 1 bedroom, 1 bathroom home is the perfect retreat for someone looking to enjoy a quiet, low-maintenance lifestyle surrounded by natural beauty. Pride of ownership is evident. Set on a 1 acre lot, this cozy home is full of character, with warm, inviting touches that make it feel instantly welcoming. The west-facing mountain view is truly pricelessâ€"offering stunning sunsets that you can enjoy from your living room every evening. It's the kind of peaceful setting that makes you slow down and soak it all in. Just 10 minutes from town, you'll have all the essentials close by while still enjoying your own quiet space. Whether you're a first-time buyer, downsizing, or looking for a sweet weekend getaway, this charming little home is full of heart and simplicity.

#### **Exterior**

Exterior Features Storage

Lot Description Corner Lot

Roof Asphalt Shingle

Construction Mixed

Foundation Poured Concrete