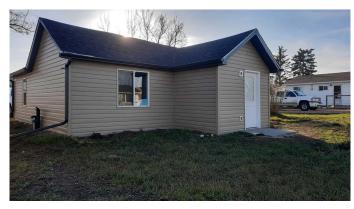

### \$139,900

1 Bedroom, 1.00 Bathroom, 708 sqft Residential on 0.14 Acres

Rosedale, Drumheller, Alberta

Welcome to Rosedale! This one bedroom cottage style bungalow makes the perfect home, whether you are downsizing, first time home buying, relocating or looking to expand your real estate portfolio. Would make a good short term rental or 2nd home. Or Home occupation with good exposure right on Main Road. Upgrades include windows, siding, roof, mechanics and duct work, plumbing, and electrical, flooring and paint. Plenty of parking and quick possession available.

Built in 1927

#### **Exterior**

Exterior Features Private Yard

Lot Description Back Lane, Back Yard, Landscaped

Roof Asphalt Shingle Construction Vinyl Siding

Foundation Other