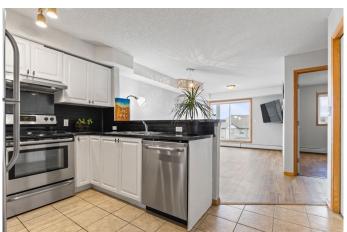

## \$236,888

2 Bedroom, 1.00 Bathroom, 762 sqft Residential on 0.00 Acres

Saddle Ridge, Calgary, Alberta

This is a great start home or investment property opportunity. Property currently rented month to month for \$1750 include utilities and tenant looking for long term. This top unit offers two beds and one bath, and open concept with in suite laundry room. The open floor plan showcases a spacious living room with large windows that flood the space with lots of natural light. This beautifully designed unit also features a private balcony, perfect for outdoor relaxation. The community hub offers a wide range of amenities, including local convenient ethnic shopping, parks, school, and LRT. Nearby services include Superstore, Costco, and Cross-Iron Mills Mall and airport.

### Interior

Interior Features Breakfast Bar

Appliances Dishwasher, Electric Stove, Range Hood, Refrigerator, Window

Coverings

Heating Hot Water

Cooling None