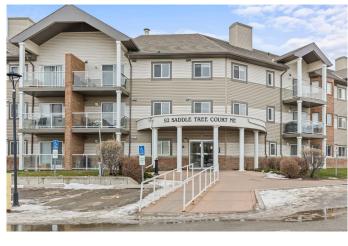

# \$236,888 - 301, 92 Saddletree Court Ne, Calgary

MLS® #A2213702

## \$236,888

2 Bedroom, 1.00 Bathroom, 762 sqft Residential on 0.00 Acres

Saddle Ridge, Calgary, Alberta

This is a great start home or investment property opportunity. Property currently rented month to month for \$1750 include utilities and tenant looking for long term. This top unit offers two beds and one bath, and open concept with in suite laundry room. The open floor plan showcases a spacious living room with large windows that flood the space with lots of natural light. This beautifully designed unit also features a private balcony, perfect for outdoor relaxation. The community hub offers a wide range of amenities, including local convenient ethnic shopping, parks, school, and LRT. Nearby services include Superstore, Costco, and Cross-Iron Mills Mall and airport.

# **Community Information**

Address 301, 92 Saddletree Court Ne

Subdivision Saddle Ridge

City Calgary
County Calgary
Province Alberta
Postal Code T3J0K9