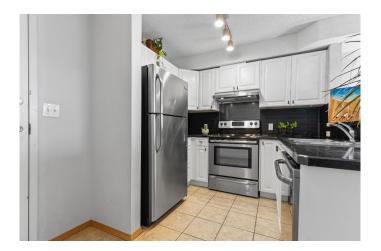

## \$236,888

2 Bedroom, 1.00 Bathroom, 762 sqft Residential on 0.00 Acres

Saddle Ridge, Calgary, Alberta

This is a great start home or investment property opportunity. Property currently rented month to month for \$1750 include utilities and tenant looking for long term. This top unit offers two beds and one bath, and open concept with in suite laundry room. The open floor plan showcases a spacious living room with large windows that flood the space with lots of natural light. This beautifully designed unit also features a private balcony, perfect for outdoor relaxation. The community hub offers a wide range of amenities, including local convenient ethnic shopping, parks, school, and LRT. Nearby services include Superstore, Costco, and Cross-Iron Mills Mall and airport.

### Interior

Interior Features Breakfast Bar

Appliances Dishwasher, Electric Stove, Range Hood, Refrigerator, Window

Coverings

Heating Hot Water

Cooling None