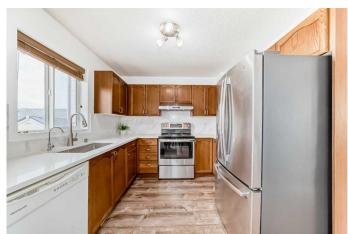

## \$569,900

4 Bedroom, 3.00 Bathroom, 1,117 sqft Residential on 0.06 Acres

Saddle Ridge, Calgary, Alberta

Beautiful 4 bedroom home in a quiet street in Saddleridge. The house comes complete with a fully developed basement and a double detached garage. This home is in great condition and some of the recent upgrades include new luxury vinyl plank flooring, new quarts counter in the kitchen, new stucco siding, shingles and a new hot water tank (2022). The basement is fully finished with a 4th bedroom, entertainment area and a full bath. Great location! Just a few minutes away from school, playground, shopping and the Saddleridge C-Train station. House is in good condition!

#### Interior

Interior Features No Animal Home, No Smoking Home, Open Floorplan, Pantry, Quartz

Counters

Appliances Dishwasher, Dryer, Electric Stove, Garage Control(s), Refrigerator

Heating Forced Air

Cooling None
Has Basement Yes