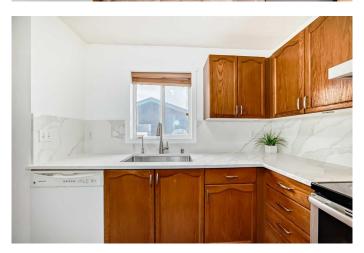

## \$569,900

4 Bedroom, 3.00 Bathroom, 1,117 sqft Residential on 0.06 Acres

Saddle Ridge, Calgary, Alberta

Beautiful 4 bedroom home in a quiet street in Saddleridge. The house comes complete with a fully developed basement and a double detached garage. This home is in great condition and some of the recent upgrades include new luxury vinyl plank flooring, new quarts counter in the kitchen, new stucco siding, shingles and a new hot water tank (2022). The basement is fully finished with a 4th bedroom, entertainment area and a full bath. Great location! Just a few minutes away from school, playground, shopping and the Saddleridge C-Train station. House is in good condition!

#### Interior

Interior Features No Animal Home, No Smoking Home, Open Floorplan, Pantry, Quartz

Counters

Appliances Dishwasher, Dryer, Electric Stove, Garage Control(s), Refrigerator

Heating Forced Air

Cooling None
Has Basement Yes