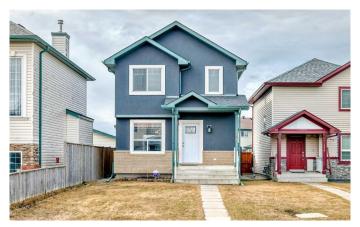

# \$569,900 - 280 Saddlemead Road Ne, Calgary

MLS® #A2214837

## \$569,900

4 Bedroom, 3.00 Bathroom, 1,117 sqft Residential on 0.06 Acres

Saddle Ridge, Calgary, Alberta

Beautiful 4 bedroom home in a quiet street in Saddleridge. The house comes complete with a fully developed basement and a double detached garage. This home is in great condition and some of the recent upgrades include new luxury vinyl plank flooring, new quarts counter in the kitchen, new stucco siding, shingles and a new hot water tank (2022). The basement is fully finished with a 4th bedroom, entertainment area and a full bath. Great location! Just a few minutes away from school, playground, shopping and the Saddleridge C-Train station. House is in good condition!

Year Built 2000

Type Residential

Sub-Type Detached

Style 2 Storey

Status Active

#### **Exterior**

Exterior Features Private Entrance, Private Yard

Lot Description Back Lane, Back Yard, Front Yard, Irregular Lot, Low Maintenance

Landscape

Roof Asphalt Shingle

Construction Stucco, Wood Frame