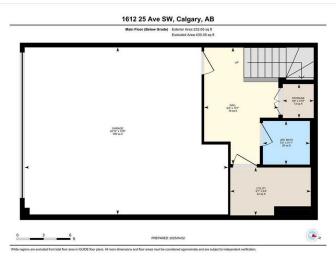

incredible views of Calgary's downtown skyline while enjoying your morning coffee or an evening glass of wine. Whether you're entertaining or relaxing, this space offers the perfect blend of comfort and style. The lower level adds even more function with a fully finished mud area, additional storage, and a convenient 2-piece bathroom off the oversized double attached garage â€" ideal for unloading after a busy day. Outdoor living is just as thoughtful with multiple balconies on the first and third floors, rough-in for a BBQ gas line, and the perfect spot to take in the city lights. Additional upgrades include rough-in for air conditioning and in-floor heating, giving you the opportunity to tailor your comfort all year long. Located minutes from 17th Avenue, Marda Loop, parks, schools, and transit, this modern inner-city home in Bankview offers the perfect balance of space, style, and location. Don't miss your chance to own a home that combines thoughtful design, functional luxury, and unbeatable city views.