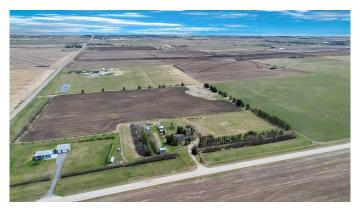

# \$1,400,000

3 Bedroom, 2.00 Bathroom, 1,098 sqft Residential on 34.50 Acres

NONE, Rural Wheatland County, Alberta

Rural charm meets opportunity on this beautifully treed and private 34.5-acre parcelâ€"just the lifestyle you've been looking for minutes from Strathmore. Whether you're dreaming of quiet country living, starting your hobby farm, or exploring future subdivision potential, this one has it all. The heart of the property is a fully renovated bungalow offering over 2000 square feet of developed living space, with a warm modern farmhouse style throughout. Featuring 2 bedrooms on the main level plus a spacious 3rd bedroom downstairs, this home is perfect for small families. You'll love the bright open layout, two full bathrooms-2nd bathroom almost completed, and a 90% finished walk-up basement that adds functionality and natural light. Extensive recent updates mean all the work is done for youâ€"windows, siding, roof, flooring, kitchen, bathrooms, and moreâ€"all with timeless finishes and attention to detail. Step outside and take in the mature trees that offer incredible privacy and a serene setting. Equestrian-ready and hobby farm friendly, the property includes a 10GPM well, new septic system, perimeter fencing, auto waterer, hay shed, numerous utility sheds. Approximately 20 acres are cultivatable with productive soil, offering potential for hay, crops, or income-generating leases. Zoned agricultural and loaded with value, this property offers long-term potential in an area known for its

peaceful rural lifestyleâ€"just a short drive to town amenities. Here's your chance to own a versatile acreage where you can build your future while enjoying the best of country living.