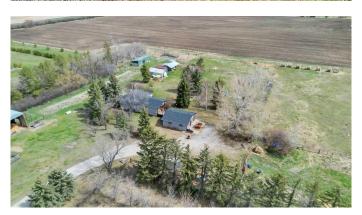

# \$1,400,000

3 Bedroom, 2.00 Bathroom, 1,098 sqft Residential on 34.50 Acres

NONE, Rural Wheatland County, Alberta

Rural charm meets opportunity on this beautifully treed and private 34.5-acre parcelâ€"just the lifestyle you've been looking for minutes from Strathmore. Whether you're dreaming of quiet country living, starting your hobby farm, or exploring future subdivision potential, this one has it all. The heart of the property is a fully renovated bungalow offering over 2000 square feet of developed living space, with a warm modern farmhouse style throughout. Featuring 2 bedrooms on the main level plus a spacious 3rd bedroom downstairs, this home is perfect for small families. You'll love the bright open layout, two full bathrooms-2nd bathroom almost completed, and a 90% finished walk-up basement that adds functionality and natural light. Extensive recent updates mean all the work is done for youâ€"windows, siding, roof, flooring, kitchen, bathrooms, and moreâ€"all with timeless finishes and attention to detail. Step outside and take in the mature trees that offer incredible privacy and a serene setting. Equestrian-ready and hobby farm friendly, the property includes a 10GPM well, new septic system, perimeter fencing, auto waterer, hay shed, numerous utility sheds. Approximately 20 acres are cultivatable with productive soil, offering potential for hay, crops, or income-generating leases. Zoned agricultural and loaded with value, this property offers long-term potential in an area known for its

peaceful rural lifestyleâ€"just a short drive to town amenities. Here's your chance to own a versatile acreage where you can build your future while enjoying the best of country living.