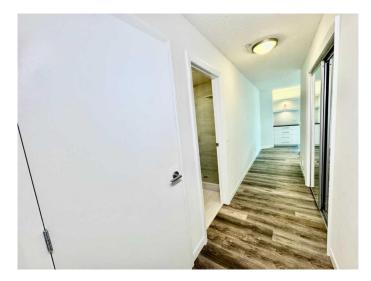

#### \$389,900

2 Bedroom, 2.00 Bathroom, 903 sqft Residential on 0.00 Acres

Beltline, Calgary, Alberta

CORNER | OPEN-CONCEPT | Welcome to this executive 2bedroom 2bathroom, boasting over a 900sq ft condo with a spacious living/dining area, in-suite laundry and a large patio in a 18+ building. It is about \$50,000 fully upgraded with granite counter tops in the kitchen and all bathrooms as well as appliances and new flooring. The living/dining area is perfect for entertaining, and the abundance of natural light showcases the space. The two generous bedrooms have walk-through closets and 4-piece ensuites for your privacy and retreat. The unit has central cooling which is included in condo fee. Enjoy your summer time with free gas line for BBQ at patio. The unit is on 2nd floor where is very convenient to steps out to the amenities of the building included gym (separate weights and cardio), games room, saunas, hot tub, theatre and many underground, visitor parking stalls. Located 30 seconds walk to Victoria Park LRT Station and stampede grounds, a block away from the 17th Ave SW. restaurants, walking and biking paths along the river. A titled, underground parking stall and a storage locker included. Full time concierge and the security guards. Don't miss on this very bright, large, and stunning condo; move in ready home in one of the city's most vibrant locations! Book your private viewing now!