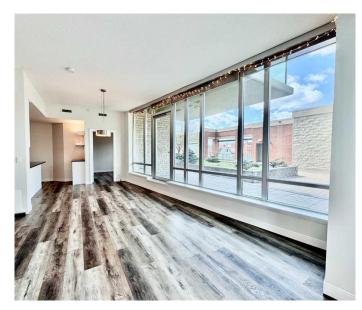

#### \$389,900

2 Bedroom, 2.00 Bathroom, 903 sqft Residential on 0.00 Acres

Beltline, Calgary, Alberta

CORNER | OPEN-CONCEPT | Welcome to this executive 2bedroom 2bathroom, boasting over a 900sq ft condo with a spacious living/dining area, in-suite laundry and a large patio in a 18+ building. It is about \$50,000 fully upgraded with granite counter tops in the kitchen and all bathrooms as well as appliances and new flooring. The living/dining area is perfect for entertaining, and the abundance of natural light showcases the space. The two generous bedrooms have walk-through closets and 4-piece ensuites for your privacy and retreat. The unit has central cooling which is included in condo fee. Enjoy your summer time with free gas line for BBQ at patio. The unit is on 2nd floor where is very convenient to steps out to the amenities of the building included gym (separate weights and cardio), games room, saunas, hot tub, theatre and many underground, visitor parking stalls. Located 30 seconds walk to Victoria Park LRT Station and stampede grounds, a block away from the 17th Ave SW. restaurants, walking and biking paths along the river. A titled, underground parking stall and a storage locker included. Full time concierge and the security guards. Don't miss on this very bright, large, and stunning condo; move in ready home in one of the city's most vibrant locations! Book your private viewing now!