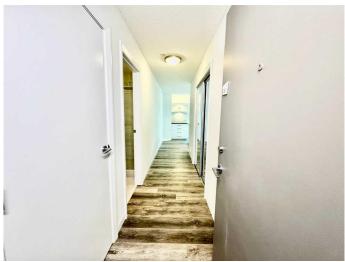

#### \$389,900

2 Bedroom, 2.00 Bathroom, 903 sqft Residential on 0.00 Acres

Beltline, Calgary, Alberta

CORNER | OPEN-CONCEPT | Welcome to this executive 2bedroom 2bathroom, boasting over a 900sq ft condo with a spacious living/dining area, in-suite laundry and a large patio in a 18+ building. It is about \$50,000 fully upgraded with granite counter tops in the kitchen and all bathrooms as well as appliances and new flooring. The living/dining area is perfect for entertaining, and the abundance of natural light showcases the space. The two generous bedrooms have walk-through closets and 4-piece ensuites for your privacy and retreat. The unit has central cooling which is included in condo fee. Enjoy your summer time with free gas line for BBQ at patio. The unit is on 2nd floor where is very convenient to steps out to the amenities of the building included gym (separate weights and cardio), games room, saunas, hot tub, theatre and many underground, visitor parking stalls. Located 30 seconds walk to Victoria Park LRT Station and stampede grounds, a block away from the 17th Ave SW. restaurants, walking and biking paths along the river. A titled, underground parking stall and a storage locker included. Full time concierge and the security guards. Don't miss on this very bright, large, and stunning condo; move in ready home in one of the city's most vibrant locations! Book your private viewing now!