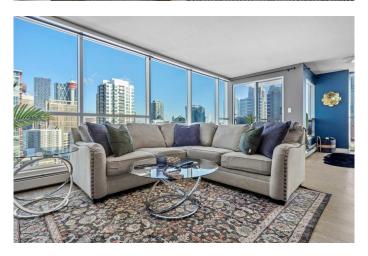

# \$499,999

2 Bedroom, 2.00 Bathroom, 1,143 sqft Residential on 0.00 Acres

Beltline, Calgary, Alberta

Stunning downtown skyline views! This ultra modern 2 bedroom 2 bathroom property features a wide open concept perfect for entertaining. Floor to ceiling windows allow full views of the beautiful downtown as well as Calgary stampede grounds. This concrete building has fantastic walkability to 4th St shops, restaurants, is a short stroll to downtown and has great access to everything your lifestyle needs. There's also titled, heated underground parking, gas BBQ hook up and AC to keep you cool in the summer, call today to view!