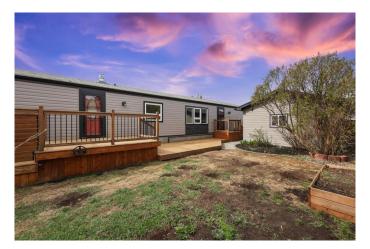

#### \$385,000

3 Bedroom, 2.00 Bathroom, 1,207 sqft Residential on 0.13 Acres

Brentwood\_Strathmore, Strathmore, Alberta

Make this outdoor oasis your home just in time to enjoy all of the perks of summer! With a large deck two level deck, plumbed and fitted for a hot tub, large yard and fire pit, it has everything you need for backyard BBQ season! Even a gate wide enough to drive your ATV through! The single attached garage and newly insulated, well lit shed are a craftsman's dream with built in work benches and plenty of storage. Inside you will find freshly painted walls, full sized windows (replaced in 2019), bringing in a ton of natural light. The open concept kitchen and living room feature a breakfast bar, perfect for entertaining. The two generously sized bedrooms have their own full bathroom, great for children or guests. The ideal layout has the primary bedroom on the opposite end with its own ensuite and soaker tub. You will notice the recently upgraded washer and dryer along with central A/C to keep you cool this summer. You will be walking distance to the Strathmore Stampede Grounds, Strathmore Family Centre, District Health Services, bike/walking paths, disc golf course and multiple schools. Book your showing today and be summer ready! Windows, doors, siding, eaves on mobile and garage, and garage roof shingles all replaced in 2019.

## Exterior

| Exterior Features | Fire Pit, Private Yard                                       |
|-------------------|--------------------------------------------------------------|
| Lot Description   | Back Yard, Fruit Trees/Shrub(s), Landscaped, Rectangular Lot |
| Roof              | Asphalt Shingle                                              |
| Construction      | Vinyl Siding                                                 |