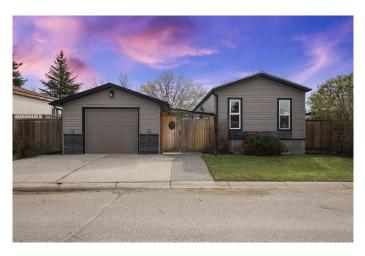

#### \$385,000

3 Bedroom, 2.00 Bathroom, 1,207 sqft Residential on 0.13 Acres

Brentwood\_Strathmore, Strathmore, Alberta

Make this outdoor oasis your home just in time to enjoy all of the perks of summer! With a large deck two level deck, plumbed and fitted for a hot tub, large yard and fire pit, it has everything you need for backyard BBQ season! Even a gate wide enough to drive your ATV through! The single attached garage and newly insulated, well lit shed are a craftsman's dream with built in work benches and plenty of storage. Inside you will find freshly painted walls, full sized windows (replaced in 2019), bringing in a ton of natural light. The open concept kitchen and living room feature a breakfast bar, perfect for entertaining. The two generously sized bedrooms have their own full bathroom, great for children or guests. The ideal layout has the primary bedroom on the opposite end with its own ensuite and soaker tub. You will notice the recently upgraded washer and dryer along with central A/C to keep you cool this summer. You will be walking distance to the Strathmore Stampede Grounds, Strathmore Family Centre, District Health Services, bike/walking paths, disc golf course and multiple schools. Book your showing today and be summer ready! Windows, doors, siding, eaves on mobile and garage, and garage roof shingles all replaced in 2019.

#### **Essential Information**

| MLS® #         | A2219200                |
|----------------|-------------------------|
| Price          | \$385,000               |
| Bedrooms       | 3                       |
| Bathrooms      | 2.00                    |
| Full Baths     | 2                       |
| Square Footage | 1,207                   |
| Acres          | 0.13                    |
| Year Built     | 1989                    |
| Туре           | Residential             |
| Sub-Type       | Detached                |
| Style          | Single Wide Mobile Home |
| Status         | Active                  |