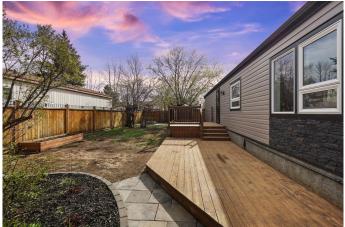

#### \$385,000

3 Bedroom, 2.00 Bathroom, 1,207 sqft Residential on 0.13 Acres

Brentwood\_Strathmore, Strathmore, Alberta

Make this outdoor oasis your home just in time to enjoy all of the perks of summer! With a large deck two level deck, plumbed and fitted for a hot tub, large yard and fire pit, it has everything you need for backyard BBQ season! Even a gate wide enough to drive your ATV through! The single attached garage and newly insulated, well lit shed are a craftsman's dream with built in work benches and plenty of storage. Inside you will find freshly painted walls, full sized windows (replaced in 2019), bringing in a ton of natural light. The open concept kitchen and living room feature a breakfast bar, perfect for entertaining. The two generously sized bedrooms have their own full bathroom, great for children or guests. The ideal layout has the primary bedroom on the opposite end with its own ensuite and soaker tub. You will notice the recently upgraded washer and dryer along with central A/C to keep you cool this summer. You will be walking distance to the Strathmore Stampede Grounds, Strathmore Family Centre, District Health Services, bike/walking paths, disc golf course and multiple schools. Book your showing today and be summer ready! Windows, doors, siding, eaves on mobile and garage, and garage roof shingles all replaced in 2019.

## Exterior

| Exterior Features | Fire Pit, Private Yard                                       |
|-------------------|--------------------------------------------------------------|
| Lot Description   | Back Yard, Fruit Trees/Shrub(s), Landscaped, Rectangular Lot |
| Roof              | Asphalt Shingle                                              |
| Construction      | Vinyl Siding                                                 |