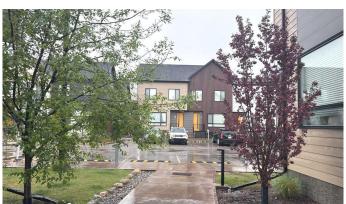

## \$429,900

3 Bedroom, 4.00 Bathroom, 1,181 sqft Residential on 0.00 Acres

Redstone, Calgary, Alberta

Welcome to this amazingly well-kept home. It is newly painted. A total of 1673 sq ft. of developed/living area. This bright home boasts a total of 3 bedrooms, 2 master bedrooms, 2 (4-pc en-suite & walk-in closet), 9 ft ceilings on the main floor & upstairs. Many upgrades, including the quartz counters & quality laminate floor. Good-sized concrete patio off the kitchen door. Builder-developed basement provides more living areas, such as a family room, 3rd bedroom, a full bath and a laundry room, plus plenty of storage. This home is located close to all amenities.

#### Interior

Interior Features No Smoking Home

Appliances Dishwasher, Dryer, Electric Stove, Range Hood, Refrigerator, Washer,

Window Coverings

Heating Forced Air, Natural Gas

Cooling None
Has Basement Yes