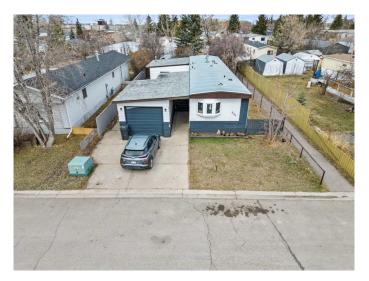

# \$270,000 - 826 Brentwood Crescent, Strathmore

MLS® #A2222868

### \$270,000

3 Bedroom, 2.00 Bathroom, 1,028 sqft Residential on 0.12 Acres

Brentwood\_Strathmore, Strathmore, Alberta

Welcome to 826 Brentwood Crescent, this is your chance to own your own piece of land with no lot fees at a very affordable price in the friendly community of Brentwood in Strathmore. This charming mobile home has over 1300 square feet of developed living space and offers three comfortable and oversized bedrooms and two bathrooms, one being an ensuite in the primary bedroom, all on one level, with a spacious living area that flows into a bright kitchenâ€"perfect for everyday living or entertaining. The home also features a private yard, detached garage, and BRAND NEW windows, with no stairs to worry about. Just a short walk to Awcole Brentwood Elementary and close to both Crowther Memorial Junior High and Strathmore High School, this is an ideal location for families. You'll love being minutes from everyday essentials like Walmart, Sobeys, and M&M Food Market, plus local spots like Rocky's Bakery and More Than Ice Cream when you want to treat yourself. Parks like Dinosaur Sledding Hill and Elmer & Phyllis Gray Park are nearby for your outdoor enjoyment, and important services like the hospital, RCMP, and fire department are just around the corner. With an easy commute to Calgary and everything you need close by, this home is the perfect mix of comfort and convenience. You have to experience the small, rural Alberta town feel that Strathmore offers in person in order to truly appreciate it. With a strong rental market that has high demand and low