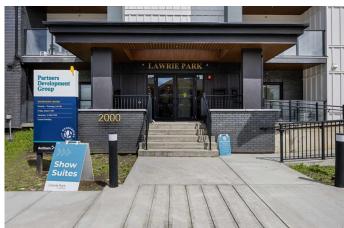

## \$490,000

2 Bedroom, 2.00 Bathroom, 1,007 sqft Residential on 0.00 Acres

Wedderburn, Okotoks, Alberta

TOP FLOOR! CORNER UNIT! HIGH CEILINGS! Welcome to Lawrie Park! Located in the brand new community of Wedderburn in Okotoks. This charming home features almost 1100 sq.ft. of single-level living. With 2 spacious bedrooms and 2 bathrooms, each equipped with walk-in closets, this residence is designed for comfort and style. Step into the heart of the home, where an open-plan main area under high ceilings invites you in. The expansive living room, kitchen, and dining area are adorned with luxurious vinyl plank flooring that creates a seamless flow throughout. The stunning kitchen serves as the focal point, boasting a corner pantry, a large island with quartz countertops, and double sinks. Full-height, flat panel cabinetry with soft-close doors and brushed nickel pulls enhances both aesthetics and functionality. Modern stainless steel appliances and 4― LED recessed lighting add a touch of elegance to this culinary space. The primary bedroom is your personal retreat, offering generous space, a four-piece ensuite with double sinks, and a roomy walk-in closet. On the opposite side of the unit, the second bedroom ensures privacy and is conveniently located near a three-piece bathroom. The laundry room, situated just off the entry, features a stacked front-loading washer and dryer, along with additional storage. This residence also includes a titled underground parking stall, an outside parking stall, and a very large storage locker. Enjoy the outdoors on your giant TOP FLOOR CORNER

# **Community Information**

Address 2405, 100 Banister Drive

Subdivision Wedderburn

City Okotoks

County Foothills County

Province Alberta T1S 5R1 Postal Code