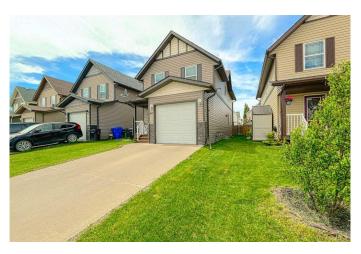

# \$469,000 - 54 Destiny Place, Olds

MLS® #A2225646

## \$469,000

4 Bedroom, 3.00 Bathroom, 1,467 sqft Residential on 0.08 Acres

NONE, Olds, Alberta

Clean and very well maintained family home. Main floor features a nice kitchen with granite counter tops, upgraded tile back splash, breakfast bar, a corner pantry and 2 pc bathroom. Living/Great room has a French door leading out onto a good size west facing deck, great for party gathering or barbequing. Back is fully landscape, fenced with a storage shed. Upper floor Master bedroom has his and her closet and cheater door 4 pc bathroom and another 2 good bedrooms. Basement is fully developed with a nice bedroom with ensuite, family room has a wet bar, bar fridge and granite counter top. Carpet will be professionally cleaned. Move in ready.