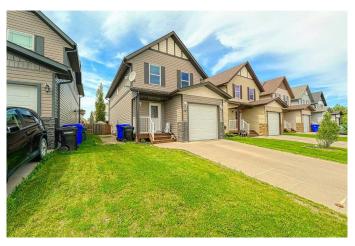

# \$469,000 - 54 Destiny Place, Olds

MLS® #A2225646

## \$469,000

4 Bedroom, 3.00 Bathroom, 1,467 sqft Residential on 0.08 Acres

NONE, Olds, Alberta

Clean and very well maintained family home. Main floor features a nice kitchen with granite counter tops, upgraded tile back splash, breakfast bar, a corner pantry and 2 pc bathroom. Living/Great room has a French door leading out onto a good size west facing deck, great for party gathering or barbequing. Back is fully landscape, fenced with a storage shed. Upper floor Master bedroom has his and her closet and cheater door 4 pc bathroom and another 2 good bedrooms. Basement is fully developed with a nice bedroom with ensuite, family room has a wet bar, bar fridge and granite counter top. Carpet will be professionally cleaned. Move in ready.