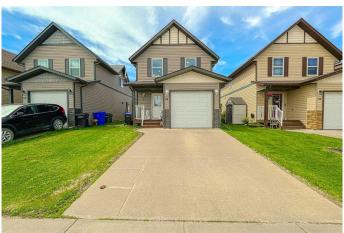

# \$469,000 - 54 Destiny Place, Olds

MLS® #A2225646

## \$469,000

4 Bedroom, 3.00 Bathroom, 1,467 sqft Residential on 0.08 Acres

NONE, Olds, Alberta

Clean and very well maintained family home. Main floor features a nice kitchen with granite counter tops, upgraded tile back splash, breakfast bar, a corner pantry and 2 pc bathroom. Living/Great room has a French door leading out onto a good size west facing deck, great for party gathering or barbequing. Back is fully landscape, fenced with a storage shed. Upper floor Master bedroom has his and her closet and cheater door 4 pc bathroom and another 2 good bedrooms. Basement is fully developed with a nice bedroom with ensuite, family room has a wet bar, bar fridge and granite counter top. Carpet will be professionally cleaned. Move in ready.