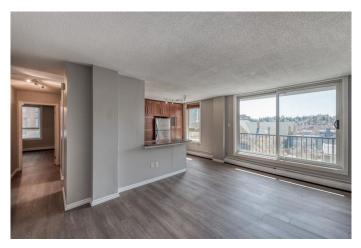

#### Beltline, Calgary, Alberta

Welcome to this beautifully updated condo in Wickham Place, ideally situated on a quiet street in the heart of Calgary's vibrant Beltline â€" just steps from the 17th Avenue shopping and entertainment district! You'II love the unbeatable location, offering walkable access to Calgary's top restaurants, cafes, boutiques, parks, and endless amenities. This pet-friendly, well-managed concrete building is free of post-tension cables and includes all utilities in the condo fees (electricity, gas, water, and waste) â€" making it an ideal choice for both first-time buyers and savvy investors. Inside, the home features a bright and trendy open-concept layout, with a sun-filled living room that opens onto a south-facing balcony, perfect for morning coffee or evening unwinding. The dedicated dining nook is accented by a modern light fixture, while the upgraded kitchen offers plenty of cabinet and counter space. Recent improvements include, energy-efficient windows, brand new Stylish laminate flooring throughout, freshly painted interior. The spacious primary bedroom easily fits a king-size bed, and the unit includes a generous in-suite storage room, built-in front closet, and washer/dryer hookups for added convenience. A nearby dog park makes this a true urban haven for pet owners. This move-in-ready gem checks all the boxes â€" quiet, stylish, central, and affordable. Wickham Place is an impeccably maintained building with a great sense of community. Don't

## Interior

| Interior Features | Kitchen Island, No Animal Home, No Smoking Home |
|-------------------|-------------------------------------------------|
| Appliances        | Dishwasher, Dryer, Electric Stove, Refrigerator |
| Heating           | Baseboard                                       |