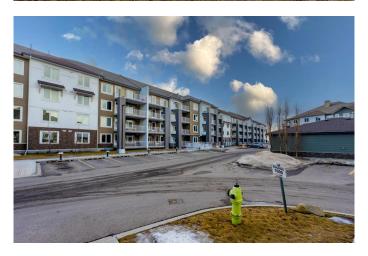

# \$379,000

2 Bedroom, 2.00 Bathroom, 939 sqft Residential on 0.00 Acres

Saddle Ridge, Calgary, Alberta

Welcome Home to this beautiful main floor 2 Bedroom/2Bath condo unit in the Raven Ridge Garden complex in Saddle Ridge community of NE Calgary. This modern 2 Bedroom unit is on the ground floor of the 2023 built Building. The unit features bright and open Living Room, Kitchen/Dining, Master Bedroom with a 3Pc ensuite Bath and walk-in closet, another good sized Bedroom, a 4 Pc full Bathroom and Laundry Closet. The Kitchen offers all major appliances in stainless steel like Double door Refrigerator, Stove, Over the Range Microwave/Hoodfan and Dishwasher. Off the Living Room, there is access to the big balcony. The location of this complex is ideal with its proximity to all amenities like C-Train, Bus, School, Playgrounds, Shopping, Dining, Airport and Major routes like Deerfoot and Stoney. Do not miss your opportunity of calling this your home. Contact your realtor today and book a viewing!

# **Community Information**

Address 2104, 6118 80 Avenue Ne

Subdivision Saddle Ridge

City Calgary
County Calgary
Province Alberta
Postal Code T3J 0S6

#### **Exterior**

Exterior Features Balcony

Construction Stone, Vinyl Siding, Wood Frame