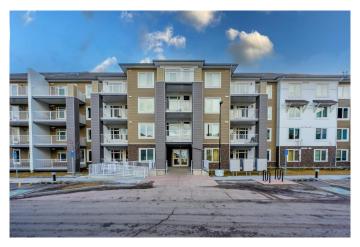

# \$379,000

2 Bedroom, 2.00 Bathroom, 939 sqft Residential on 0.00 Acres

Saddle Ridge, Calgary, Alberta

Welcome Home to this beautiful main floor 2 Bedroom/2Bath condo unit in the Raven Ridge Garden complex in Saddle Ridge community of NE Calgary. This modern 2 Bedroom unit is on the ground floor of the 2023 built Building. The unit features bright and open Living Room, Kitchen/Dining, Master Bedroom with a 3Pc ensuite Bath and walk-in closet, another good sized Bedroom, a 4 Pc full Bathroom and Laundry Closet. The Kitchen offers all major appliances in stainless steel like Double door Refrigerator, Stove, Over the Range Microwave/Hoodfan and Dishwasher. Off the Living Room, there is access to the big balcony. The location of this complex is ideal with its proximity to all amenities like C-Train, Bus, School, Playgrounds, Shopping, Dining, Airport and Major routes like Deerfoot and Stoney. Do not miss your opportunity of calling this your home. Contact your realtor today and book a viewing!

# **Community Information**

Address 2104, 6118 80 Avenue Ne

Subdivision Saddle Ridge

City Calgary
County Calgary
Province Alberta
Postal Code T3J 0S6

#### **Exterior**

Exterior Features Balcony

Construction Stone, Vinyl Siding, Wood Frame