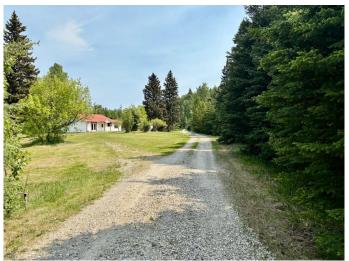

#### \$469,000

4 Bedroom, 1.00 Bathroom, 1,268 sqft Residential on 14.61 Acres

NONE, Rural Clearwater County, Alberta

A rare 14+ acres of peace and privacy in a prime Westcountry location! From the moment you enter the gates and follow the driveway you will feel the tranquil and private setting that surrounds this property. Originally built in 1960 this well built home has seen some updates over the years and has been left for you to renovate and update to your liking. The main level features an open concept living, dining and kitchen space with windows overlooking the front yard. Updated hardwood floors flow throughout the living and dining room. The kitchen is a u-shape style with room to expand and add more cabinetry or have a space for a breakfast bar. The upper level has three bedrooms and a full bathroom that has been renovated. Off the kitchen is a large mud-room heated by a wood stove (sold as is). The basement offers a large family room, fourth bedroom, and plenty of storage space along with a very large laundry and utility room. Outside there is a nicely developed yard site with mature trees, a patio off the front off the home, mature garden spot and numerous outbuildings. 27'x49' shop bay with a concrete floor plus three separate spaces attached to it that can be used in multiple ways - 18'x27' space, 11'x27' space and a 30'x21' space. In the heart of the Westcountry close to crown land with river access and all that the Westcountry has to offer. Just a few minutes drive to the

#### **Exterior**

Exterior Features Garden, Private Yard, Storage

Lot Description Lawn, Private, See Remarks, Many Trees, Secluded

Roof Metal

Construction See Remarks

Foundation Poured Concrete