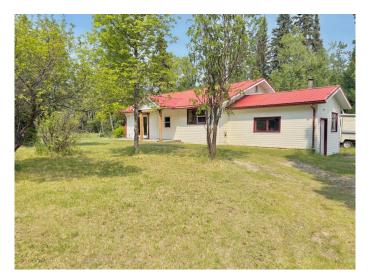

#### \$469,000

4 Bedroom, 1.00 Bathroom, 1,268 sqft Residential on 14.61 Acres

NONE, Rural Clearwater County, Alberta

A rare 14+ acres of peace and privacy in a prime Westcountry location! From the moment you enter the gates and follow the driveway you will feel the tranquil and private setting that surrounds this property. Originally built in 1960 this well built home has seen some updates over the years and has been left for you to renovate and update to your liking. The main level features an open concept living, dining and kitchen space with windows overlooking the front yard. Updated hardwood floors flow throughout the living and dining room. The kitchen is a u-shape style with room to expand and add more cabinetry or have a space for a breakfast bar. The upper level has three bedrooms and a full bathroom that has been renovated. Off the kitchen is a large mud-room heated by a wood stove (sold as is). The basement offers a large family room, fourth bedroom, and plenty of storage space along with a very large laundry and utility room. Outside there is a nicely developed yard site with mature trees, a patio off the front off the home, mature garden spot and numerous outbuildings. 27'x49' shop bay with a concrete floor plus three separate spaces attached to it that can be used in multiple ways - 18'x27' space, 11'x27' space and a 30'x21' space. In the heart of the Westcountry close to crown land with river access and all that the Westcountry has to offer. Just a few minutes drive to the

Built in 1960

#### **Exterior**

Exterior Features Garden, Private Yard, Storage

Lot Description Lawn, Private, See Remarks, Many Trees, Secluded

Roof Metal

Construction See Remarks

Foundation Poured Concrete