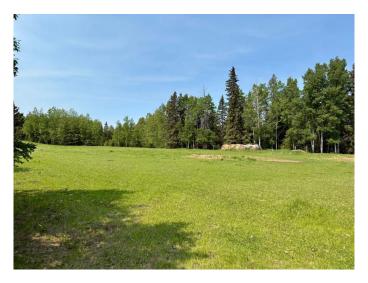

#### \$469,000

4 Bedroom, 1.00 Bathroom, 1,268 sqft Residential on 14.61 Acres

NONE, Rural Clearwater County, Alberta

A rare 14+ acres of peace and privacy in a prime Westcountry location! From the moment you enter the gates and follow the driveway you will feel the tranquil and private setting that surrounds this property. Originally built in 1960 this well built home has seen some updates over the years and has been left for you to renovate and update to your liking. The main level features an open concept living, dining and kitchen space with windows overlooking the front yard. Updated hardwood floors flow throughout the living and dining room. The kitchen is a u-shape style with room to expand and add more cabinetry or have a space for a breakfast bar. The upper level has three bedrooms and a full bathroom that has been renovated. Off the kitchen is a large mud-room heated by a wood stove (sold as is). The basement offers a large family room, fourth bedroom, and plenty of storage space along with a very large laundry and utility room. Outside there is a nicely developed yard site with mature trees, a patio off the front off the home, mature garden spot and numerous outbuildings. 27'x49' shop bay with a concrete floor plus three separate spaces attached to it that can be used in multiple ways - 18'x27' space, 11'x27' space and a 30'x21' space. In the heart of the Westcountry close to crown land with river access and all that the Westcountry has to offer. Just a few minutes drive to the

#### **Exterior**

Exterior Features Garden, Private Yard, Storage

Lot Description Lawn, Private, See Remarks, Many Trees, Secluded

Roof Metal

Construction See Remarks

Foundation Poured Concrete