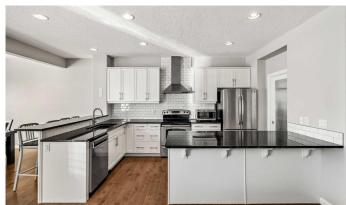

Step inside to discover FRESH NEW PAINT and CARPET throughout, giving the entire home a bright, contemporary feel. The open concept main floor is warm and inviting with NEW BLINDS, featuring a modern kitchen with newly updated CABINETRY, stainless steel appliances, generous counter space, and a seamless flow into the living and dining areas. This home is beautifully illuminated by natural sunlight from the SOUTH facing backyard equipped with OUTDOOR SPEAKERS!