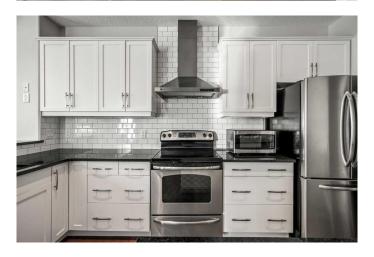

Step inside to discover FRESH NEW PAINT and CARPET throughout, giving the entire home a bright, contemporary feel. The open concept main floor is warm and inviting with NEW BLINDS, featuring a modern kitchen with newly updated CABINETRY, stainless steel appliances, generous counter space, and a seamless flow into the living and dining areas. This home is beautifully illuminated by natural sunlight from the SOUTH facing backyard equipped with OUTDOOR SPEAKERS!