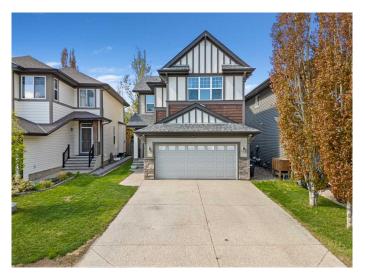

# \$820,000 - 91 Auburn Glen Way Se, Calgary

MLS® #A2229345

## \$820,000

5 Bedroom, 4.00 Bathroom, 2,246 sqft Residential on 0.09 Acres

Auburn Bay, Calgary, Alberta

Welcome to this beautifully UPDATED 5 bedroom, 4.5 bathroom home in the highly desirable lake community of Auburn Bay! Blending modern style with everyday comfort, this spacious home is ideal for families seeking functionality and a vibrant community atmosphere. Ideally located within walking distance of both the elementary and middle schools, it offers unbeatable convenience for busy families with LAKE ACCESS!

### **Essential Information**

MLS® # A2229345 Price \$820,000

Bedrooms 5

Bathrooms 4.00

Full Baths 3 Half Baths 1

Square Footage 2,246 Acres 0.09 Year Built 2009

Type Residential
Sub-Type Detached
Style 2 Storey
Status Active

# **Community Information**

Address 91 Auburn Glen Way Se

Subdivision Auburn Bay

City Calgary
County Calgary

Province Alberta
Postal Code T3M 0M9

**Amenities** 

Amenities Laundry, Park, Playground

Parking Spaces 4