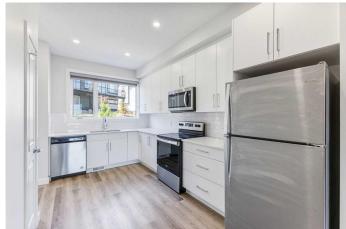

# \$435,000

2 Bedroom, 3.00 Bathroom, 1,147 sqft Residential on 0.02 Acres

Evanston, Calgary, Alberta

Welcome to this stylish townhouse in the heart of Evanston, offering 2 spacious bedrooms, 2 full and 1 half bath, and a double attached tandem garage. Overlooking a beautifully landscaped green space, this home features a bright open-concept main floor with a combined living and dining area, vinyl plank flooring throughout, and a timeless white kitchen complete with sleek cabinetry and stainless steel appliances.

#### Interior

Interior Features Quartz Counters

Appliances Dishwasher, Dryer, Electric Range, Microwave Hood Fan, Refrigerator,

Washer, Window Coverings

Heating Forced Air

Cooling None Basement None