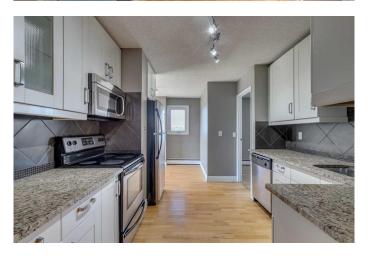

## \$274,900

2 Bedroom, 1.00 Bathroom, 821 sqft Residential on 0.00 Acres

Beltline, Calgary, Alberta

Located in the heart of Calgary's vibrant Beltline, this renovated penthouse blends modern comfort with everyday convenience. Step into a bright and stylish 2-bedroom, 1-bathroom condo offering 820 sq ft of thoughtfully updated living space. The kitchen is complete with granite countertops, stainless steel appliances, and fresh paint throughout. Enjoy in-suite laundry (hook-up), secure underground parking, and extra storage. Step outside onto your spacious southwest-facing balcony with beautiful downtown viewsâ€"perfect for relaxing or entertaining. With two elevators and a quiet, well-maintained building, everything you need is right here. Just steps from trendy shops, restaurants, cafes, and nightlifeâ€"this is urban living at its best. Book your showing today!

#### Interior

Interior Features Ceiling Fan(s), Closet Organizers, Granite Counters

Appliances Dishwasher, Electric Oven, Microwave Hood Fan, Refrigerator

Heating Baseboard, Hot Water, Natural Gas

Cooling Other