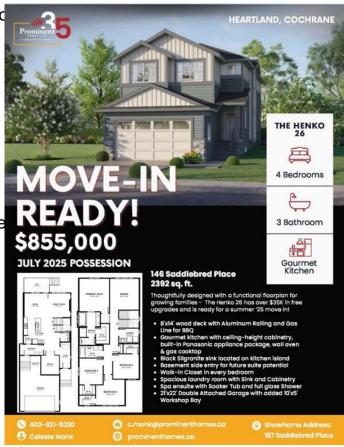

#### \$855,000

4 Bedroom, 3.00 Bathroom, 2,392 sqft Residential on 0.12 Acres

Heartland, Cochrane, Alberta

Introducing The Henko 26 by Prominent Homes â€" a beautifully designed 2,392 sq. ft. 4-bedroom, 3-bathroom home, perfectly suited for growing families seeking comfort, style, and functionality. Set in the desirable community of Heartland, this quick possession home comes with over \$35,000 in free upgrades and is available for July 2025 possession.

The main level features a gourmet kitchen with ceiling-height cabinetry, a built-in Whirlpool appliance package including a gas cooktop, wall oven, SS hood fan and a striking black Silgranite sink set into the oversized island. A spacious dining and living area opens onto an 8' x 14' wood deck and a BBQ gas line, ideal for summer entertaining.

All four bedrooms include walk-in closets, and the spa-inspired primary ensuite boasts a soaker tub and full glass shower. The upper floor also offers a large laundry room with built-in cabinetry and sink for added convenience.

Some of the key highlights that set this gorgeous home apart from the competition include a side entry for future suite potential (subject to approval and permitting by the city/municipality), double attached garage (21' x 22') plus an extended 10' x 5' workshop bay, upgraded appliances and high-end finishes throughout, bright, functional floorplan ideal for families or multi-generational living.