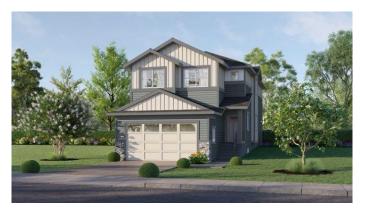

# \$855,000 - 146 Saddlebred Place, Cochrane

MLS® #A2232917

#### \$855,000

4 Bedroom, 3.00 Bathroom, 2,392 sqft Residential on 0.12 Acres

Heartland, Cochrane, Alberta

Introducing The Henko 26 by Prominent Homes â€" a beautifully designed 2,392 sq. ft. 4-bedroom, 3-bathroom home, perfectly suited for growing families seeking comfort, style, and functionality. Set in the desirable community of Heartland, this quick possession home comes with over \$35,000 in free upgrades and is available for July 2025 possession.

#### Built in 2025

### **Exterior**

Exterior Features Other

Lot Description Rectangular Lot Roof Asphalt Shingle Construction Wood Frame

Foundation Poured Concrete