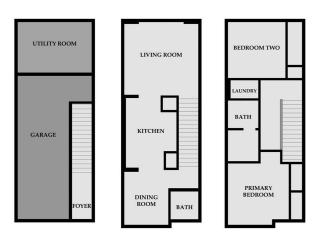

The main level includes an attached garage, utility room, and direct access to the backyard â€" offering both practicality and convenience. Upstairs, the bright and spacious main floor boasts an open dining area, cozy living room, and a modern kitchen complete with white soft-close cabinets, white quartz countertops, a pantry, and vinyl plank flooring in a warm, neutral tone. This level also includes a 2-piece bathroom and access to your private rear deck â€" ideal for relaxing or entertaining.

On the third floor, you'II find two generously sized bedrooms, a 4-piece bathroom, and a convenient upstairs laundry room. The primary bedroom features dual closets, providing excellent storage space. Carpet flooring adds warmth and comfort to the bedrooms and hallway.

This townhouse offers a spacious backyard, and front yard â€" a rare find. The builder will also be including a fully fenced backyard, providing privacy, security, and a safe space for children or pets. Located just steps from a