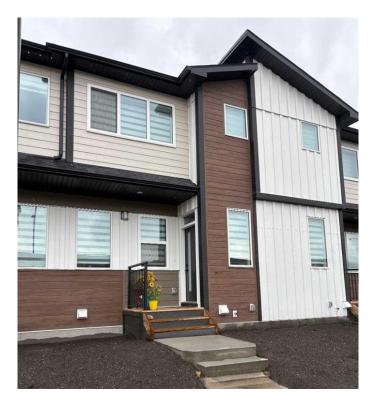

# \$511,900

3 Bedroom, 3.00 Bathroom, 1,425 sqft Residential on 0.05 Acres

Wolf Willow, Calgary, Alberta

OCTOBER POSSESSION \*\*\* USE GOOGLE MAPS to #702 Wolf Willow Blvd. SE (enter the Showhome for info.) \* LUXURIOUS STREET TOWN \* NO CONDO FEES \* **DOUBLE CAR GARAGE \* FULLY** LANDSCAPED \* DECK \* WINDOW **COVERINGS \* UPGRADED FINISHINGS \*** Wonderful home located within a 5 minute walk to the Bow River where nature is right at your back door! As you enter this "open concept floor plan", the first features you'll see are the gorgeous wide plank floors, the 9 foot high ceilings, a cozy fireplace and elegant metal railing on the staircase. The spacious living room allows for casual family gatherings or a fun movie night. The dining room is located in the middle of the home and has the capacity to fit a large dining room table. The kitchen is at the REAR of the home and has an island with eating bar, a pantry, quartz countertops, Slim Line lighting and pendant lighting. The mudroom has a bench and hooks for jackets. The upper floor has a huge primary bedroom that has a walk in closet and a 4 piece ensuite bathroom which includes a 5 ft. wide TILED shower and 2 sinks. The 2 spare bedrooms are at the back of the home where you'll also find a 4 piece bathroom. The laundry room is on the upper floor as well. There's also a Tech space for a desk at the top of the stairs. The basement is undeveloped but can offer enough space for a future 4th bedroom, a 4th bathroom and a large recreation room. As you enter the

backyard from the mudroom a 88 square foot deck/privacy wall is there to get your future backyard plans started. We have provided a R/I gas line for your BBQ here. To get you out of Calgary's long winters, a double car garage is waiting for you! Grass will be provided for both the front yard and the back. Energy saving components are triple pane windows, a 96% high efficient furnace, LED lighting, a high end Air Filtration System (HRV) and a ECOBEE SMART thermostat that's an "all in one Smart Device. There's a shallow concrete swale in the backyard for drainage. Pictures are representative. Not all components in the pictures are included. Pictures are of a showhome but not the exact home. Builder's representative will clarify all details prior to a contract being written. RMS measurements taken from Builder's blueprints.