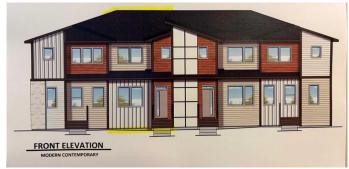

# \$511,900

3 Bedroom, 3.00 Bathroom, 1,425 sqft Residential on 0.05 Acres

Wolf Willow, Calgary, Alberta

OCTOBER POSSESSION \*\*\* USE GOOGLE MAPS to #702 Wolf Willow Blvd. SE (enter the Showhome for info.) \* LUXURIOUS STREET TOWN \* NO CONDO FEES \* **DOUBLE CAR GARAGE \* FULLY** LANDSCAPED \* DECK \* WINDOW **COVERINGS \* UPGRADED FINISHINGS \*** Wonderful home located within a 5 minute walk to the Bow River where nature is right at your back door! As you enter this "open concept floor plan", the first features you'll see are the gorgeous wide plank floors, the 9 foot high ceilings, a cozy fireplace and elegant metal railing on the staircase. The spacious living room allows for casual family gatherings or a fun movie night. The dining room is located in the middle of the home and has the capacity to fit a large dining room table. The kitchen is at the REAR of the home and has an island with eating bar, a pantry, quartz countertops, Slim Line lighting and pendant lighting. The mudroom has a bench and hooks for jackets. The upper floor has a huge primary bedroom that has a walk in closet and a 4 piece ensuite bathroom which includes a 5 ft. wide TILED shower and 2 sinks. The 2 spare bedrooms are at the back of the home where you'll also find a 4 piece bathroom. The laundry room is on the upper floor as well. There's also a Tech space for a desk at the top of the stairs. The basement is undeveloped but can offer enough space for a future 4th bedroom, a 4th bathroom and a large recreation room. As you enter the

backyard from the mudroom a 88 square foot deck/privacy wall is there to get your future backyard plans started. We have provided a R/I gas line for your BBQ here. To get you out of Calgary's long winters, a double car garage is waiting for you! Grass will be provided for both the front yard and the back. Energy saving components are triple pane windows, a 96% high efficient furnace, LED lighting, a high end Air Filtration System (HRV) and a ECOBEE SMART thermostat that's an "all in one Smart Device. There's a shallow concrete swale in the backyard for drainage. Pictures are representative. Not all components in the pictures are included. Pictures are of a showhome but not the exact home. Builder's representative will clarify all details prior to a contract being written. RMS measurements taken from Builder's blueprints.